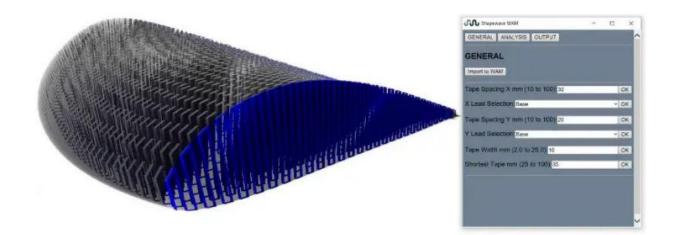

## shapewave® WAM (Webbing Allocation Module) software

When we embarked on the journey to engineer our wavemaker01, we immediately realised the project would need to depend on good design software to automate the placement of the tape.

A good robot cannot navigate without a good map! So we created WAM, our proprietary Webbing Allocation Module.

With WAM, you can effortlessly import any 3D design file and witness real-time magic unfold. WAM automatically calculates crucial parameters such as tape positions, tape lengths, tape angles, final build weight and material requirements, simplifying cost calculations.

It allows designers to customise the design and adjust parameters to preview the inflated part almost in real time before the materials are loaded onto the wavemaker01 tape welding machine.