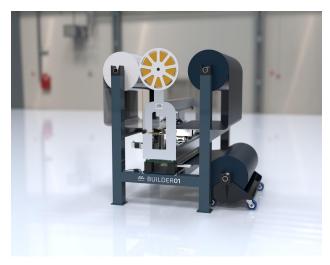

## shapewave® wavemaker01 - Internal Tape Welding Machine

You cannot have internal welded tape without a machine to create it so, after dedicating countless hours to design, engineering and rigorous testing, we have successfully created the first shapewave® wavemaker01.

The wavemaker01 is capable of welding highly detailed inner tape structures for rigid inflatable products allowing for a wide variety of inflatable shapes.

The wavemaker01 is a fully automated welding robot which boasts the ability to perform welding at a stunning rate of one weld per second, offering unparalleled precision and remarkable flexibility in various aspects, including bi-axial weld angles, tape length, width, and more.