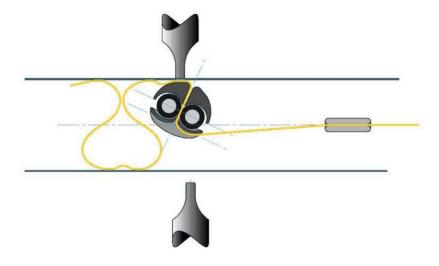

The wavemaker01 is capable of welding highly detailed inner tape structures for rigid inflatable products allowing for a wide variety of inflatable shapes.

The wavemaker01 is a fully automated welding robot which boasts the ability to perform welding at a stunning rate of one weld per second, offering unparalleled precision and remarkable flexibility in various aspects, including bi-axial weld angles, tape length, width, and more.

With the wavemaker01, we enable you to effortlessly "3D print" inflatable structures, giving you unprecedented creative freedom directly from your CAD model.

Our shapewave® farms will be operating numerous wavemakers to meet demand.